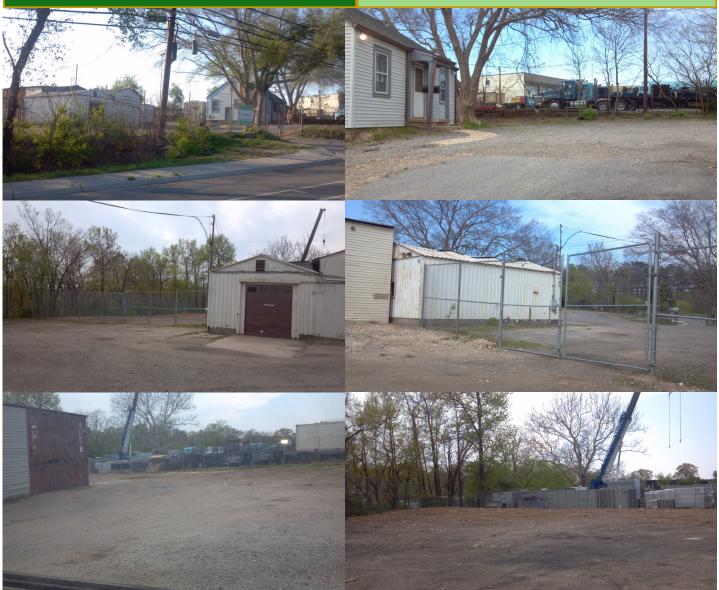

## 11700 Old Baltimore Pike Beltsville, Maryland 20705

1 acre +/- Fenced Two Freestanding Structures Offices/Shop/Outside Storage I-2 Zoning (Heavy Industrial) Available Immediately For More Information Call: Brian Hobbs 301-937-2188