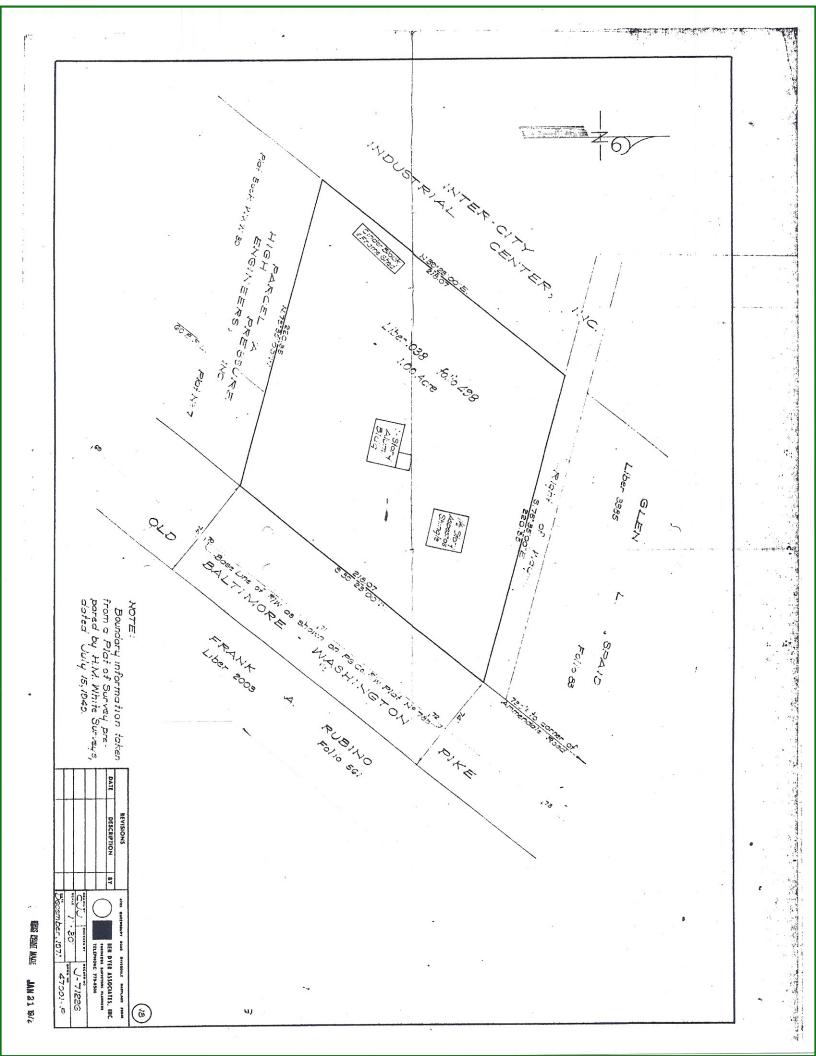

## 11700 Old Baltimore Pike Beltsville, Maryland 20705

1 acre +/- Fenced Two Freestanding Structures Offices/Shop/Outside Storage I-2 Zoning (Heavy Industrial) Available Immediately For More Information Call: Brian Hobbs 301-937-2188