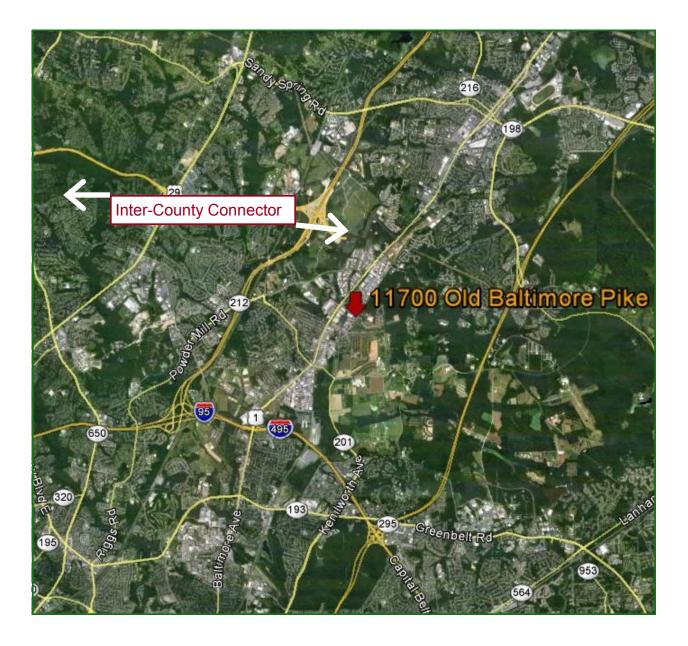

## 11700 Old Baltimore Pike Beltsville, Maryland 20705

1 acre +/- Fenced Two Freestanding Structures Offices/Shop/Outside Storage I-2 Zoning (Heavy Industrial) Available Immediately For More Information Call: Brian Hobbs 301-937-2188